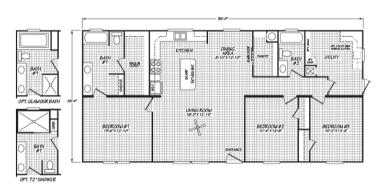

#### Floor Plan: Pure 28563X

3 Bedrooms, 2 Bathrooms, 1474 Square Feet Series: Pure | Type: Manufactured | Sections: Double-wide

## **FLOOR PLAN**