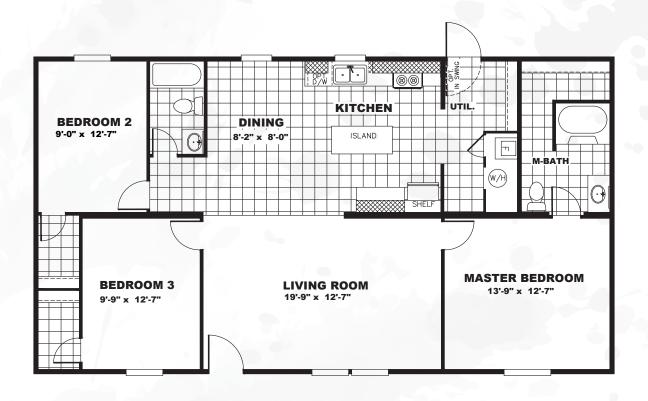

## SATISFA(TION

TRU28483R

1,264 sq ft // 3 beds // 2 baths

The home series and floor plans shown all have starting prices within the price range indicated. Your local Home Center can quote you specific prices and terms of purchase for specific homes. TRU invests in continuous product and process improvement. All home series, floor plans, specifications, dimensions, features, materials, availability, and starting prices shown are artist's renderings or estimates and are subject to change without notice or obligation. Dimensions are nominal and length and width measurements are from exterior wall to exte