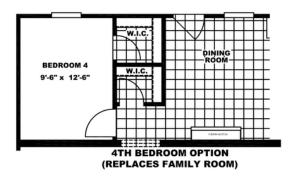

## **CLASSIC 56D - 25CLA28563DH**

BEDROOM 3
9'-6" x 12'-6"

BEDROOM 2
9'-6" x 12'-6"

BATH 2

WALK-IN SHOWER OPT.

**Plan Details** 

| Bedrooms  | 3    |
|-----------|------|
| Bathrooms | 2    |
| Sq Feet   | 1568 |
| Width     | 28   |
| Depth     | 56   |