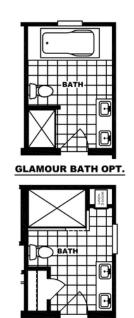

## **CLASSIC 56D - 25CLA28563DH**

BEDROOM 3
9'-6" x 12'-6"

BEDROOM 2
9'-6" x 12'-6"

BATH 2

WALK-IN SHOWER OPT.

**Plan Details** 

| Bedrooms  | 3    |
|-----------|------|
| Bathrooms | 2    |
| Sq Feet   | 1568 |
| Width     | 28   |
| Depth     | 56   |